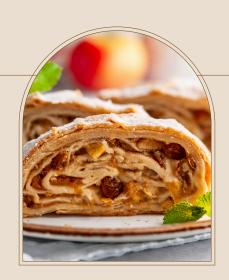

## PERLUNA COFFEE-BREAK

| Coffee-break №4 195 UAH            | QUANTITY | OUTCOME<br>ML\GR |
|------------------------------------|----------|------------------|
| Apple strudel Sandwich with cheese | 2 2      | 100<br>70        |
| Coffee or tea                      | 1        | 50/200           |
| Milk                               | 1        | 50               |
| Lemon                              | 1        | 20               |
| Mineral water "Prirodne djerelo"   | 1        | 500              |