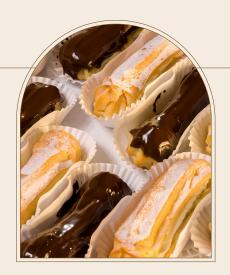

| Coffee-break №5 235 UAH           | QUANTITY | OUTCOME<br>ML\GR |
|-----------------------------------|----------|------------------|
| Sandwich with ham and cheese      | 2        | 100              |
| Eclair with custard and chocolate | 1        | 70               |
| Coffee or tea                     | 1        | 50/200           |
| Milk                              | 1        | 50               |
| Lemon                             | 1        | 20               |
| Mineral water "Prirodne djerelo"  | 1        | 500              |