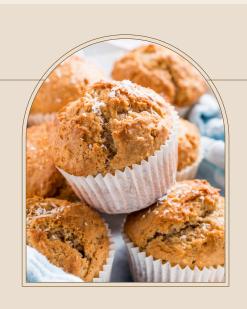

| Coffee-break №6 250 UAH           | QUANTITY | OUTCOME<br>ML\GR |
|-----------------------------------|----------|------------------|
| Burger with cutlet (pork or veal) | 1        | 120              |
| Banana muffin                     | 2        | 80               |
| Shot with vegetables and Tartar   | 1        | 70               |
| sauce                             |          |                  |
| Coffee or tea                     | 1        | 50/200           |
| Milk                              | 1        | 50               |
| Lemon                             | 1        | 20               |
| Mineral water "Prirodne djerelo"  | 1        | 500              |